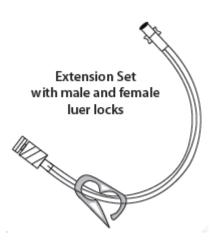

# ES Series Extensions Sets

Extensions Sets are available in a variety of materials, including Polyurethane, Tygon and PE-PVC Coextruded tu- bing in custom lengths and configurations. They ship sterile (EtO) in boxes of 10 with male and female luers and a clamp unless otherwise specified. When ordering Extension Sets, specify the tubing material, length and luer configuration. Examples: ES-60M/M is a Tygon extension set 60" long with a clamp & male luers on both ends.

ES-7P-48M/F is a Polyurethane extension set 48" long with male and female luers.

### Luered Extension Lines - Male to Female

Polyurethane or Tygon Extension Lines with various luer configurations and lengths: male-male, male-female or female-female.