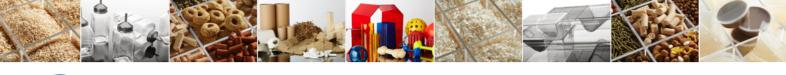

### **Blunt Needles Tether Infusion Sets**

Tether Infusion Sets feature a blunt needle bonded to a Tygon extension and are used to connect a catheter to the infusion source through a tether. They can be ordered in a variety of needle gauges with custom needle and extension tubing lengths and are fitted with a female luer unless otherwise specified. Tether Infusion Sets ship sterile (EtO) in boxes of 20.

### **Huber Needle Tether Infusion Sets**

Huber Tether Infusion Sets feature a Huber needle bonded to a Tygon extension and are used to access a Vascular Access Port. The infusion line passes from the V-A-P through a tether system to the infusion source. They can be ordered in a variety of needle gauges with custom needle and extension tubing lengths and are fitted with a female luer unless otherwise specified. Huber Tether Infusion Sets ship sterile (EtO) in boxes of 20.