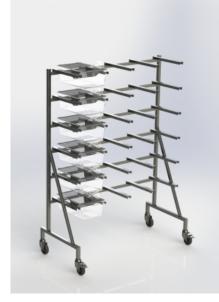

## Cage rack type III / type IIIH (without solid roof, single sided)

## Features

MEZ- Single Sided

Moveable bij 4 castors, 2 of them with brakes

| Ordering number for 24 cages                                                  | MEZ-III(IIIH)/24     | Ordering number<br>for 24 cages with<br>riased lid per rack | MEZ-III/24H             |
|-------------------------------------------------------------------------------|----------------------|-------------------------------------------------------------|-------------------------|
| Dimensions H x W x D                                                          | 1777 x 1330 x 640 mm | Dimensions H x W x D                                        | 1833 x 1330<br>x 640 mm |
| Stainless Steel 316                                                           |                      | Stainless Steel 316                                         |                         |
|                                                                               |                      |                                                             |                         |
| Ordering number for 24 cages<br>(alternativ desigh with wire<br>cage holders) | MEZ-III/24W          |                                                             |                         |
| Dimensions H x W x D                                                          | 1833 x 1330 x 640 mm |                                                             |                         |
| Stainless Steel 316                                                           |                      |                                                             |                         |