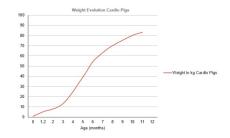

## Weight evolution\*

| Age (months) | Weight (kg) |
|--------------|-------------|
| 0            | ca. 0,8 kg  |
| 1,2          | ca. 5 kg    |
| 3            | ca. 13 kg   |
| 5            | ca. 39 kg   |
| 6            | ca. 54 kg   |
| 7            | ca. 63 kg   |
| 8            | ca. 70 kg   |
| 10           | ca. 80 kg   |
| 11           | ca. 83 kg   |