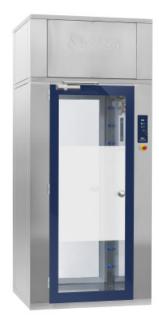

## AS 1000

Steelco Air Shower AS 1000 is designed to remove surface contamination from personnel prior entering a lower level contaminated environment.

Steelco AS100 is available with and without the suction floor.

The unit automatically detect the presence of the person. At the end of the cycle the door automatically unlocks allowing the access to the clean area. The duration of the air shower cycle can be easily adjusted.

**AS 1000** straight passage: W 1125 mm (44.29"), D 1000 mm (39.37"), H 2560 (100.78"). **AS 1000** angle and **T passage**: W 1125 mm (44.29"), D 1125 mm (44.29"), H 2560 mm (100.78").

## **Features**

- Outstanding level of cleanness, the AS 1000 is equipped with 40 air nozzles (10 on each cabinet corner) to create an enveloping air flow.
- High efficiency blower for an average air velocity equal or higher than 20m/s.
- Two level filtration system: blower pre filter, HEPA H14 filter.
- Full body in stainless steel for easier cleanability, long duration and better resistance to scratches.
- Different available configurations: Straight through passage, Angle passage, T passage (with 3 door passage).
- Emergency push buttons inside and outside the chamber.
- Electronic controller with LED countdown displays on both external access sides of the cabinet and inside the chamber.
- Automatic person presence detection for automatic start of the blowing cycle.
- Interlocking doors with magnetic locks.