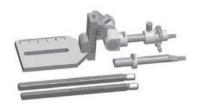

## 68U061 Mouse Gas Anesthesia Head Holder

- This adaptor offers maximum stereotaxic adjustment for positioning the head allowing versatility to angle the head without obstructing the delivery of the anesthetic gas.
- The vertical adjustable range: 30mm (+10mm  $\sim$  -20mm), with 100 $\mu$ m accuracy.
- The vertical rotatable range:  $70^{\circ}$  (-35mm  $\sim +35$ mm), with  $5^{\circ}$  accuracy.
- The horizontal rotatable range:  $70^{\circ}$  (-35mm  $\sim +35$ mm), with  $5^{\circ}$  accuracy.
- The horizontal adjustable range: 43,5mm.
- The diameter of the inlet/outlet ports for the mask: 2m