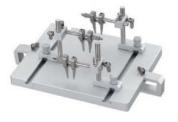

## 68U091 Spinal Adaptor for Rat & Mouse

This adaptor is ideal for spinal securing of various small animals. The base plate is 210mm (L) x 165mm (W) x 15mm (H) and can be attached to 68U000 series Stereotaxic Instruments. The two T-slots can be mounted and removed rapidly even without the use of wrenches. The adjustment of the vertical bars ranges 56mm; and the locking block can be easily adjusted in height through the connecting screw. This design adjust position in multiple directions, including Vertical/Lateral, Anterioir/Posterior, and Ventral/Dorsal.

Stand delivery contains: Base plate, mounts (with 5 bars and clamps), spinal clamps (1 pair) rats vertebrate clamp (2 pairs).